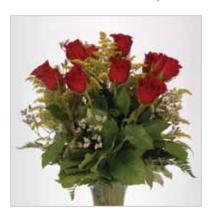

### Princess rose bouquet

A dozen long-stem red roses, beautifully arranged in an elegant vase, touches the heart and adds romantic ambience.

Item #4002 - \$59