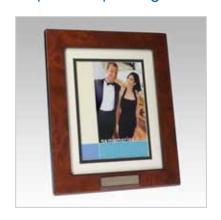

# Exclusive Princess ship frame package

This package consists of a beautiful custom Princess wood frame and an 8" x 10" portrait. A keepsake of the cruise that will last forever.

Item #9226 - \$49.99

Back to Contents