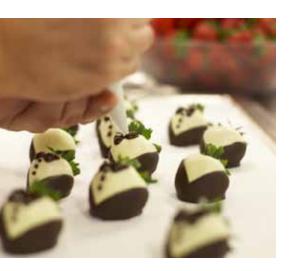

#### Chocolate-dipped strawberries

Fresh strawberries hand-dipped in both white and dark Swiss chocolate. (8 pieces) **Item #3008 – \$8** 