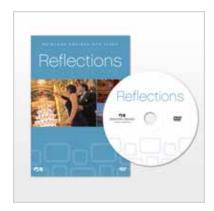

#### Princess Cruises Reflections DVD

Relive your cruise experience with a unique DVD of your voyage. It's shot during the cruise with a documentary feel that turns your vacation into a story.

Item #5300 - \$39.99