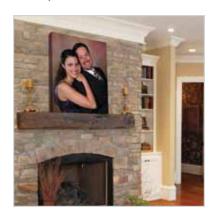

# 16" x 20" canvas wall portrait

Select any of your onboard portraits, and we will create a beautiful 16" x 20" gallery wrapped canvas wall portrait. Includes free shipping to the U.S.

Item #5301 - \$159.99