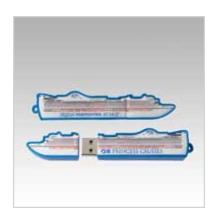

# Princess ship USB thumb drive

Perfect device to transfer purchased digital photographs taken by our professional photography staff. Size: 2 GB

Item #5308 - \$14.99