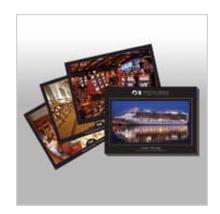

#### Princess Collectible Postcards — ship set

Princess photographers have documented each ship with the special features each of these spectacular vessels has to offer. Collect them as you sail or buy the whole collection and relive your ship experience again and again!

Item #5302 - \$9.99 set of 12