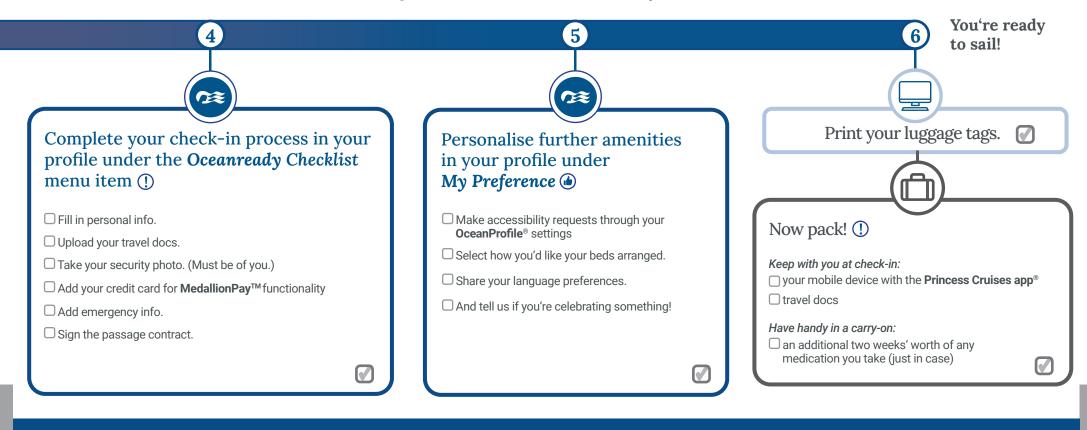

## your step-by-step OceanReady® guide

## Prepare for your Princess<sup>®</sup> cruise

Here's what we suggest for what to tackle and in what order, though keep in mind if your cruise starts soon you may need to do some things ASAP. To help you distinguish between "**must do**" and "**should do**," we've marked the mandatory steps with this icon ① and the recommended steps with this one.

## The OceanReady<sup>®</sup> steps you have to take

Complete further steps to benefit from faster processing at check-in. All data must be provided at the latest at check-in (slower, manual process). Go through the **Blue Lane** at check-in to collect your medallion

see you soon!