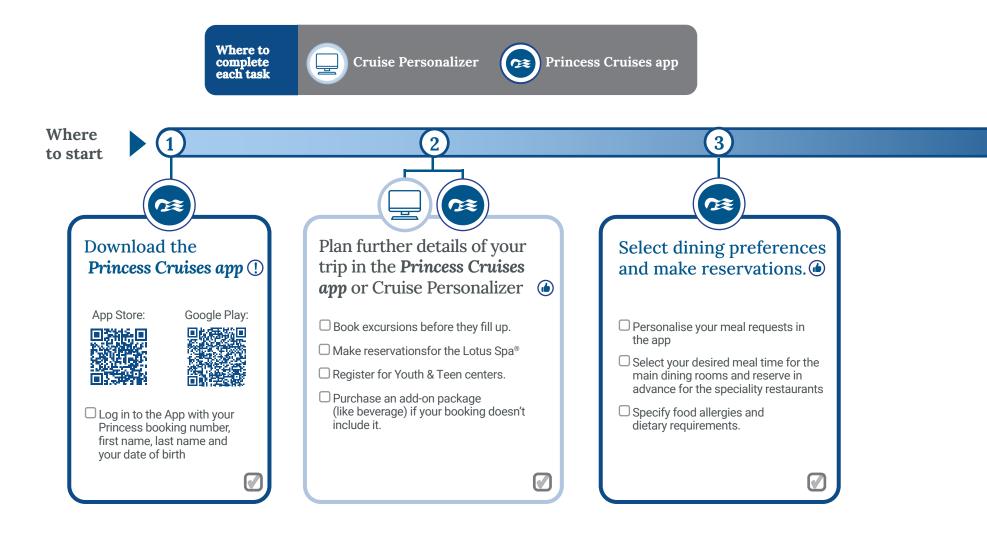

## your step-by-step OceanReady® guide

## Prepare for your Princess<sup>®</sup> cruise

Here's what we suggest for what to tackle and in what order, though keep in mind if your cruise starts soon you may need to do some things ASAP. To help you distinguish between "**must do**" and "**should do**," we've marked the mandatory steps with this icon ① and the recommended steps with this one.

## The OceanReady<sup>®</sup> steps you have to take

Complete further steps to benefit from faster processing at check-in. All data must be provided at the latest at check-in (slower, manual process). Go through the **Blue Lane** at check-in to collect your medallion